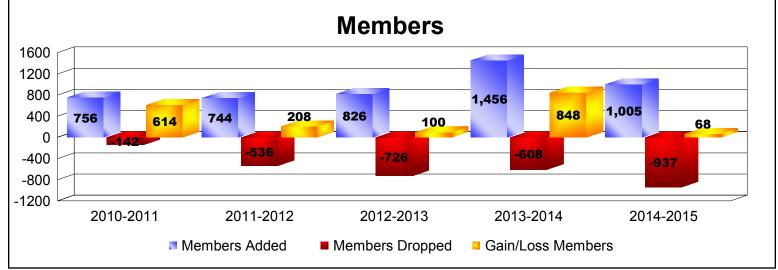

District 300 A2

As of June 2015 Cumulative

| Year      | New<br>Clubs | Dropped<br>Clubs | Gain/<br>Loss<br>Clubs | New<br>Members | Charter<br>Members | Reinstate<br>Members | Transfer<br>Members | Total<br>Member<br>Added | Total<br>Members<br>Dropped | Gain/<br>Loss<br>Members |
|-----------|--------------|------------------|------------------------|----------------|--------------------|----------------------|---------------------|--------------------------|-----------------------------|--------------------------|
| 2010-2011 | 2            | -1               | 1                      | 591            | 111                | 42                   | 12                  | 756                      | -142                        | 614                      |
| 2011-2012 | 1            | 0                | 1                      | 618            | 31                 | 87                   | 8                   | 744                      | -536                        | 208                      |
| 2012-2013 | 5            | 0                | 5                      | 567            | 163                | 82                   | 14                  | 826                      | -726                        | 100                      |
| 2013-2014 | 13           | -2               | 11                     | 867            | 534                | 40                   | 15                  | 1456                     | -608                        | 848                      |
| 2014-2015 | 6            | 0                | 6                      | 684            | 237                | 64                   | 20                  | 1005                     | -937                        | 68                       |
| Average   | 5            | -1               | 5                      | 665            | 215                | 63                   | 14                  | 957                      | -590                        | 368                      |