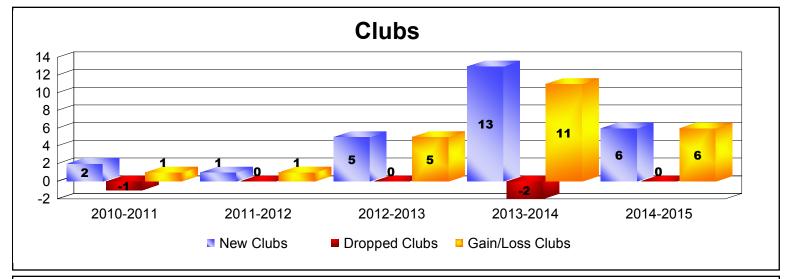

District 300 A2

As of June 2015 Cumulative

| Year      | New<br>Clubs | Dropped<br>Clubs | Gain/<br>Loss<br>Clubs | New<br>Members | Charter<br>Members | Reinstate<br>Members | Transfer<br>Members | Total<br>Member<br>Added | Total<br>Members<br>Dropped | Gain/<br>Loss<br>Members |
|-----------|--------------|------------------|------------------------|----------------|--------------------|----------------------|---------------------|--------------------------|-----------------------------|--------------------------|
| 2010-2011 | 2            | -1               | 1                      | 591            | 111                | 42                   | 12                  | 756                      | -142                        | 614                      |
| 2011-2012 | 1            | 0                | 1                      | 618            | 31                 | 87                   | 8                   | 744                      | -536                        | 208                      |
| 2012-2013 | 5            | 0                | 5                      | 567            | 163                | 82                   | 14                  | 826                      | -726                        | 100                      |
| 2013-2014 | 13           | -2               | 11                     | 867            | 534                | 40                   | 15                  | 1456                     | -608                        | 848                      |
| 2014-2015 | 6            | 0                | 6                      | 684            | 237                | 64                   | 20                  | 1005                     | -937                        | 68                       |
| Average   | 5            | -1               | 5                      | 665            | 215                | 63                   | 14                  | 957                      | -590                        | 368                      |