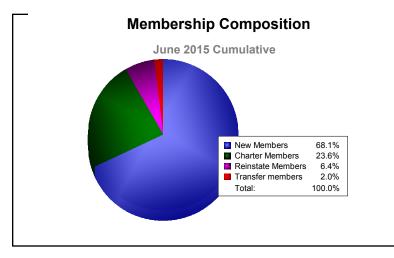

District 300 A2

As of June 2015 Cumulative

| Year      | New<br>Clubs | Dropped<br>Clubs | Gain/<br>Loss<br>Clubs | New<br>Members | Charter<br>Members | Reinstate<br>Members | Transfer<br>Members | Total<br>Member<br>Added | Total<br>Members<br>Dropped | Gain/<br>Loss<br>Members |
|-----------|--------------|------------------|------------------------|----------------|--------------------|----------------------|---------------------|--------------------------|-----------------------------|--------------------------|
| 2010-2011 | 2            | -1               | 1                      | 591            | 111                | 42                   | 12                  | 756                      | -142                        | 614                      |
| 2011-2012 | 1            | 0                | 1                      | 618            | 31                 | 87                   | 8                   | 744                      | -536                        | 208                      |
| 2012-2013 | 5            | 0                | 5                      | 567            | 163                | 82                   | 14                  | 826                      | -726                        | 100                      |
| 2013-2014 | 13           | -2               | 11                     | 867            | 534                | 40                   | 15                  | 1456                     | -608                        | 848                      |
| 2014-2015 | 6            | 0                | 6                      | 684            | 237                | 64                   | 20                  | 1005                     | -937                        | 68                       |
| Average   | 5            | -1               | 5                      | 665            | 215                | 63                   | 14                  | 957                      | -590                        | 368                      |